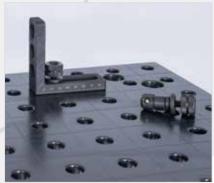

## 16B SYSTEM WITH 50 MM SIDE WALLS

| Plate size              | 1,200 x 800 x 50 mm |
|-------------------------|---------------------|
| Side plate              | 50 mm high          |
| Hole spacing side plate | 50 mm               |
| Weight                  | approx. 106 kg      |
|                         |                     |

#### SYSTEM16 WITH 100 MM SIDE WALLS

| Plate size              | 1,200 x 800 x 100 mm |
|-------------------------|----------------------|
| Side plate              | 100 mm high          |
| Hole spacing side plate | 25 mm                |
| Weight                  | approx. 128 kg       |

### SYSTEM28 WITH 200 MM SIDE WALLS

| 1,200 x 800 x 200 mm |  |
|----------------------|--|
| 200 mm high          |  |
| 50 mm                |  |
| approx. 340 kg       |  |
|                      |  |