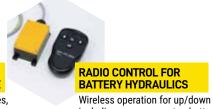

#### **BATTERY-HYDRAULIC DRIVE WITH** HAND SWITCH FOR UP/DOWN

Suitable for HS 1200, the drive unit is built into the floor frame in a closed sheet metal tray, construction height increases by 60 mm

| Aggregate                                                                      | 12 V          |
|--------------------------------------------------------------------------------|---------------|
| Tank                                                                           | 4,7 I         |
| Battery pack<br>(maintenance-free, including<br>charger and 230 V schuko plug) | 12 V / 38 BH  |
| Hand switch for up/down with 3                                                 | m long cable  |
| Weight                                                                         | approx. 45 kg |

ART.: 200.351.00

ART.: 200.349.00

including emergency stop button

ART.: 190.151.00