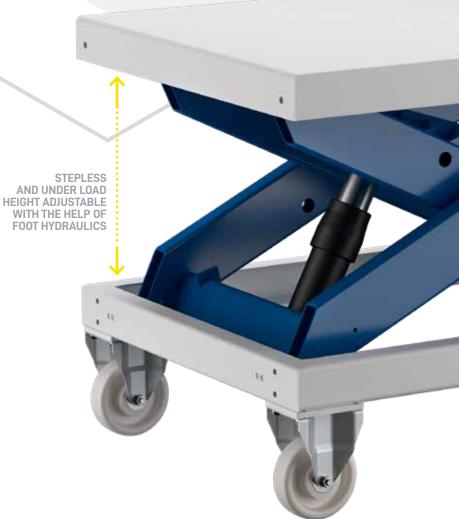

## METAL SHEET, SLIDING WING | FH

1,200 x 800 x 3 mm

OVERALL HEIGHT max. 1,150 mm

The mobile work table with a load capacity of 1,200 kg is used in various areas of production and maintenance. The compact design made of high-quality steel profiles and the well thought-out construction give the lifting table a very high level of stability

| Platform                                | 1,200 x 800 mm |
|-----------------------------------------|----------------|
| Useful stroke                           | 700 mm         |
| Height of the lifting table             | 450 mm         |
| Weight                                  | approx. 215 kg |
| Ball-bearing support rollers            | ø 150 mm       |
| 2 swivel castors with brakes and 2 five | d castors      |