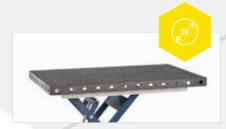

### SYSTEM28 WITH 200 MM SIDE WALLS

| 1,200 x 800 x 200 mm |  |
|----------------------|--|
| 200 mm high          |  |
| 50 mm                |  |
| approx. 340 kg       |  |
|                      |  |