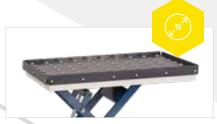

#### **BALL ROLLER TABLE TOP SMOOTH WITHOUT BARS**

Suitable for HS 1200, screwed onto the platform, castors in hardened socket

| 1,200 x 800 x 3 mm |
|--------------------|
| ø 15 mm            |
| T = 100 mm         |
| 50 kg              |
| approx. 34 kg      |
|                    |

ART.: 200.117.00