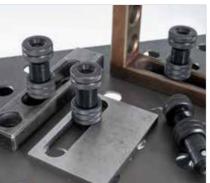

## 16B SYSTEM WITH 50 MM SIDE WALLS

| Plate size              | 1,200 x 800 x 50 mm |
|-------------------------|---------------------|
| Side plate              | 50 mm high          |
| Hole spacing side plate | 50 mm               |
| Weight                  | approx. 106 kg      |
|                         |                     |

#### SYSTEM16 WITH 100 MM SIDE WALLS

| Plate size              | 1,200 x 800 x 100 mm |
|-------------------------|----------------------|
| Side plate              | 100 mm high          |
| Hole spacing side plate | 25 mm                |
| Weight                  | approx. 128 kg       |

### SYSTEM28 WITH 200 MM SIDE WALLS

| 1,200 x 800 x 200 mm |  |
|----------------------|--|
| 200 mm high          |  |
| 50 mm                |  |
| approx. 340 kg       |  |
|                      |  |