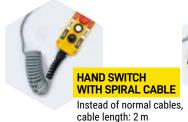

#### **BATTERY-HYDRAULIC DRIVE WITH** HAND SWITCH FOR UP/DOWN

Suitable for HS 1200, the drive unit is built into the floor frame in a closed sheet metal tray, construction height increases by 60 mm

| Aggregate                                                                      | 12 V          |
|--------------------------------------------------------------------------------|---------------|
| Tank                                                                           | 4,7 I         |
| Battery pack<br>(maintenance-free, including<br>charger and 230 V schuko plug) | 12 V / 38 BH  |
| Hand switch for up/down with 3                                                 | m long cable  |
| Weight                                                                         | approx. 45 kg |