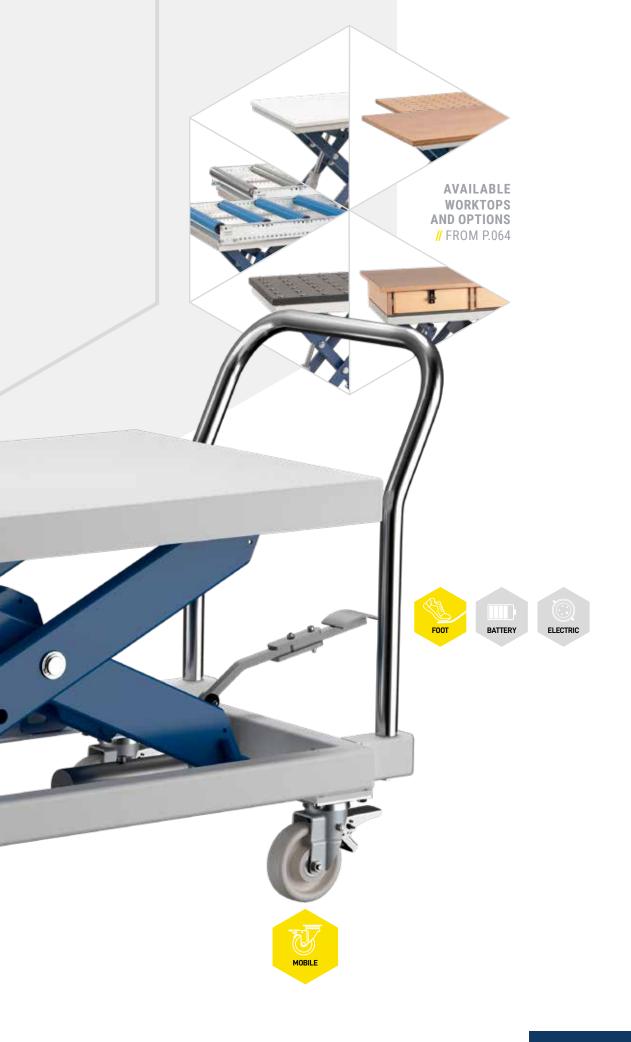

#### **WORKTOP SELECTABLE**

Every craftsman needs a heightadjustable lifting table - robust work table, well thought-out design and versatile accessories. Beck products stand for a highquality design combined with many years of experience and practical solutions. Individually selectable accessories enable future-oriented further development of workplaces

#### **BATTERY-HYDRAULIC DRIVE WITH** HAND SWITCH FOR UP/DOWN

Suitable for HS 1200, the drive unit is built into the floor frame in a closed sheet metal tray, construction height increases by 60 mm

| Aggregate                                                                      | 12 V          |
|--------------------------------------------------------------------------------|---------------|
| Tank                                                                           | 4,7 I         |
| Battery pack<br>(maintenance-free, including<br>charger and 230 V schuko plug) | 12 V / 38 BH  |
| Hand switch for up/down with 3                                                 | m long cable  |
| Weight                                                                         | approx. 45 kg |