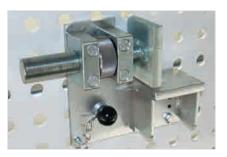

HYDRAULIC PRESSURE CYLINDERS non rotating, with 2 self locking pins

ART.: BO 04

HYDRAULIC PRESSURE CYLINDERS rotating and locking at desired angle

ART.: BO 05

COUNTER PRESSURE/STOP non rotating, with 2 self locking pins ART.: B0 06

COUNTER PRESSURE/STOP rotating, locking at desired angle ART.: B0 07

COUNTER PRESSURE/STOP non rotating with 2 self locking pins ART.: BO 08

SQUARING CORNER non rotating, with 2 self locking pins

ART.: BO 10