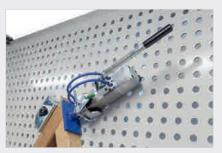

HYDRAULIC PRESSURE CYLINDERS non rotating, with 2 self locking pins

ART.: BO 04

HYDRAULIC PRESSURE CYLINDERS rotating and locking at desired angle

ART.: BO 05

COUNTER PRESSURE/STOP non rotating, with 2 self locking pins ART.: B0 06

COUNTER PRESSURE/STOP rotating, locking at desired angle ART.: B0 07

COUNTER PRESSURE/STOP non rotating with 2 self locking pins ART.: BO 08

SQUARING CORNER non rotating, with 2 self locking pins

ART.: BO 10

SQUARING CORNER non rotating with 2 self locking pins

ART.: **BO 11** 

**PRESSURE PAD** with spindle clamping

ART.: **BO 14** 

**CLAMP** for fixing of workpieces

ART.: BO 16

**PNEUMATIC CYLINDER** non rotating, with 2 self locking pins