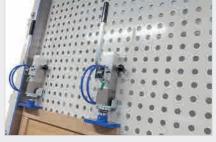

HYDRAULIC PRESSURE CYLINDERS non rotating, with 2 self locking pins

ART.: BO 04

HYDRAULIC PRESSURE CYLINDERS rotating and locking at desired angle

ART.: BO 05

COUNTER PRESSURE/STOP non rotating, with 2 self locking pins ART.: B0 06

COUNTER PRESSURE/STOP rotating, locking at desired angle ART.: B0 07

COUNTER PRESSURE/STOP non rotating with 2 self locking pins ART.: BO 08

SQUARING CORNER non rotating, with 2 self locking pins

ART.: BO 10