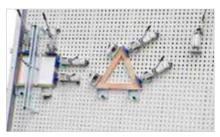

#### HIGHLIGHT

THAT MAKES THE GLUING PRESSES BORA SPECIAL:

The sophisticated system of the perforated plate of BORA enables – in combination with various functional elements – almost all types of application.

Cupboard units, drawers and other geometric bodie can be glued quickly and safely with the corpus pressing device. Abutments, which can be used flexibly, work together with the necessary number of press units and thus represent an independent pressing device.

Multiple pressing operations are possible adjacently located on the 15° inclined standing gluing plate. The fl atly machined abutments at the bottom and on the left side are permanently mounted to the frame.