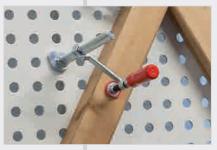

SQUARING CORNER non rotating with 2 self locking pins

ART.: **BO 11** 

**PRESSURE PAD** with spindle clamping

ART.: **BO 14** 

**CLAMP** for fixing of workpieces

ART.: BO 16

**PNEUMATIC CYLINDER** non rotating, with 2 self locking pins