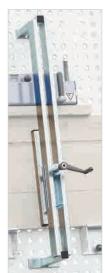

ART.: BO 18

PNEUMATIC PRESSURE BEAM with 2 self locking pins

ART.: **BO 20** 

AIR SUPPLY PORTAL with 8 couplings

ART.: BO 23

**ROLLING LADDER** with safety rollers

ART.: BO 24

CORNER PRESSURE DEVICE 90° for hydraulic pressure cylinder ART.: B0 28