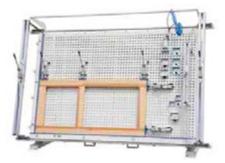

Cupboard units, drawers and other geometric bodie can be glued quickly and safely with the corpus pressing device. Abutments, which can be used flexibly, work together with the necessary number of press units and thus represent an independent pressing device.

Multiple pressing operations are possible adjacently located on the 15° inclined standing gluing plate. The fl atly machined abutments at the bottom and on the left side are permanently mounted to the frame.