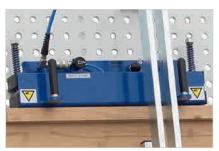

### BORA

The universal gluing presses BORA are ideal for manufacturing doors, frames, steps, irregular shapes etc. ... BORA is based on a torsion free steel construction with continuous counter bearings on the left side and on the bottom, 80 mm deep. The extensive range of accessories ensures optimal performance for the construction of all many different workpieces.

| Working dimensions (W x H):<br>BORA I<br>BORA II<br>BORA II-L                                                      | 2.500 x 1.500 mm<br>3.000 x 2.000 mm<br>4.000 x 2.000 mm                         |
|--------------------------------------------------------------------------------------------------------------------|----------------------------------------------------------------------------------|
| Overall dimensions (W x H x D):<br>BORA I<br>BORA II<br>BORA II-L                                                  | 3.150 x 2.150 x 1.000 mm<br>3.650 x 2.650 x 1.050 mm<br>4.650 x 2.650 x 1.050 mm |
| Perforated plate                                                                                                   | Steel plate, 8 mm                                                                |
| Perforated grid                                                                                                    | 50 mm                                                                            |
| Hole diameter                                                                                                      | ø 21 mm                                                                          |
| Torsion free steel construction with continuous counter bearings<br>on the left side and on the bottom, 80 mm deep |                                                                                  |
| Color<br>powder coated                                                                                             | Abutment:<br>RAL 9002, grey-white<br>zinc-plated                                 |