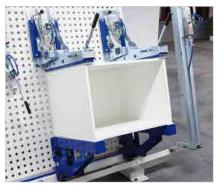

Cupboard units, drawers and other geometric bodie can be glued quickly and safely with the corpus pressing device. Abutments, which can be used flexibly, work together with the necessary number of press units and thus represent an independent pressing device.