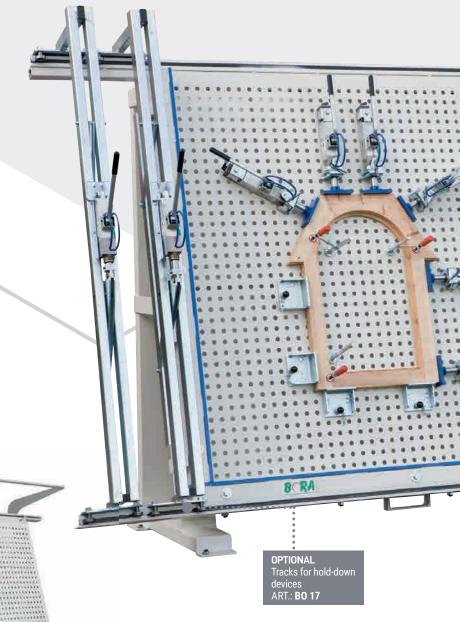

### BORA

The universal gluing presses BORA are ideal for manufacturing doors, frames, steps, irregular shapes etc. ... BORA is based on a torsion free steel construction with continuous counter bearings on the left side and on the bottom, 80 mm deep. The extensive range of accessories ensures optimal performance for the construction of all many different workpieces.

#### HIGHLIGHT

THAT MAKES THE GLUING PRESSES BORA SPECIAL:

The sophisticated system of the perforated plate of BORA enables – in combination with various functional elements – almost all types of application.

Cupboard units, drawers and other geometric bodie can be glued quickly and safely with the corpus pressing device. Abutments, which can be used flexibly, work together with the necessary number of press units and thus represent an independent pressing device.

Multiple pressing operations are possible adjacently located on the 15° inclined standing gluing plate. The fl atly machined abutments at the bottom and on the left side are permanently mounted to the frame.