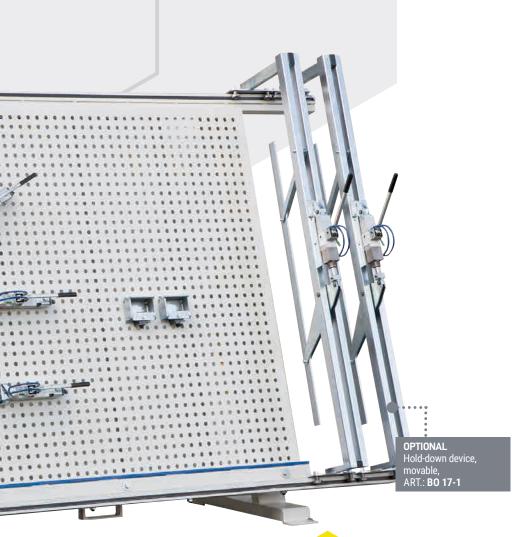

#### **OPTIMIZED DESIGN**

There are countless possibilities with this series. Pressing units for rectangular or oblique alignment are available with hydraulic control for manual operation and optionally electro-hydraulic or pneumatically actuated. They are complemented by single abutments and various accessories.

ART.: BO 18

PNEUMATIC PRESSURE BEAM with 2 self locking pins

ART.: **BO 20** 

AIR SUPPLY PORTAL with 8 couplings

ART.: BO 23

**ROLLING LADDER** with safety rollers

ART.: BO 24

CORNER PRESSURE DEVICE 90° for hydraulic pressure cylinder ART.: B0 28