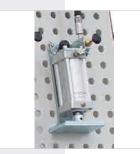

SQUARING CORNER non rotating with 2 self locking pins

ART.: **BO 11** 

**PRESSURE PAD** with spindle clamping

ART.: **BO 14** 

**CLAMP** for fixing of workpieces

ART.: BO 16

**PNEUMATIC CYLINDER** non rotating, with 2 self locking pins

ART.: BO 18

PNEUMATIC PRESSURE BEAM with 2 self locking pins

ART.: **BO 20** 

AIR SUPPLY PORTAL with 8 couplings

ART.: BO 23

**ROLLING LADDER** with safety rollers

ART.: BO 24

CORNER PRESSURE DEVICE 90° for hydraulic pressure cylinder ART.: B0 28