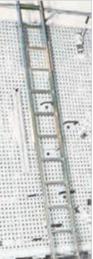

ART.: BO 18

PNEUMATIC PRESSURE BEAM with 2 self locking pins

ART.: **BO 20** 

AIR SUPPLY PORTAL with 8 couplings

ART.: BO 23

**ROLLING LADDER** with safety rollers

ART.: BO 24

CORNER PRESSURE DEVICE 90° for hydraulic pressure cylinder ART.: B0 28