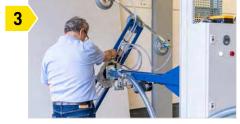

#### **RADIO REMOTE CONTROL**

The Mobile Lifter can be flexibly controlled with the intuitive radio remote control.

MOBILE

SWIVELING

PARTICULARLY NARROW The 180° swivelling head joint enables panel handling in the tightest of spaces.

The head joint can be rotated 360° and is therefore flexibly adjustable.

The Mobile Lifter can be flexibly moved to the desired position by means of the handlebar.