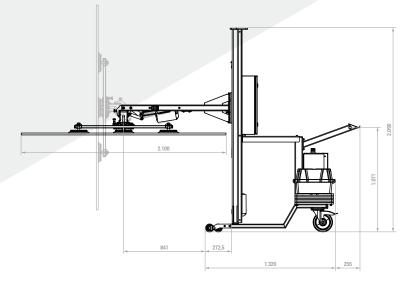

## THE PERFORMANCE PARTNER FOR LARGE-FORMAT PLATES

With the Mobile Lifter from Reinhold Beck Maschinenbau GmbH, handling large-format panels in your upright panel store will no longer be a problem in the future. Equipped with six gentle yet strong suction pads, a load capacity of up to 120 kg can be guaranteed. Panels with a size of 2,100 x 3,200 mm can be transported easily. An extra-sturdy hose, which serves as a vacuum tank, maintains the vacuum even when the powerful vacuum pump is switched off. This way, the vacuum can always be maintained and accidents or transport damage can be ruled out. In the future, you and your team can work ergonomically without using your own physical strength.

| Weight                                                     | 170 kg  |
|------------------------------------------------------------|---------|
| + a wireless, electric control system                      |         |
| + an automatic vacuum unit                                 |         |
| <ul> <li>an electric lifting and tilting system</li> </ul> |         |
| + a mobile base                                            |         |
| The Mobile Lifter ML-120 consists of:                      |         |
| Head joint rotation angle                                  | 360°    |
| Head joint rotation angle clockwise/counterclockwise       | 180     |
| Tilt angle forward-backward 180°, electrically operated    |         |
| Stacking of pallet heights up to 1,600 mm, electrically of | perated |
|                                                            |         |