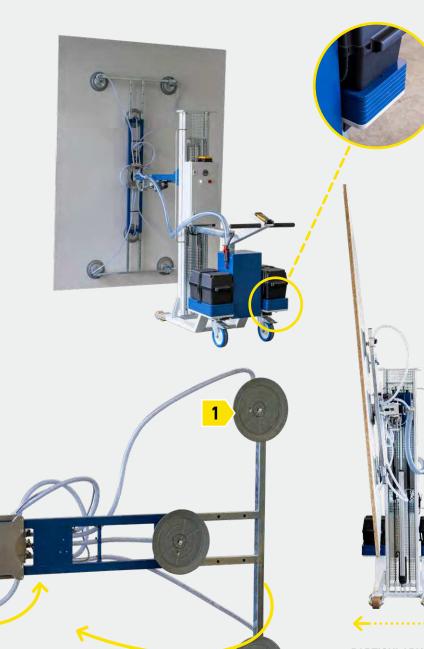

## THE PERFORMANCE PARTNER FOR LARGE-FORMAT PLATES

With the Mobile Lifter from Reinhold Beck Maschinenbau GmbH, handling large-format panels in your upright panel store will no longer be a problem in the future. Equipped with six gentle yet strong suction pads, a load capacity of up to 120 kg can be guaranteed. Panels with a size of 2,100 x 3,200 mm can be transported easily. An extra-sturdy hose, which serves as a vacuum tank, maintains the vacuum even when the powerful vacuum pump is switched off. This way, the vacuum can always be maintained and accidents or transport damage can be ruled out. In the future, you and your team can work ergonomically without using your own physical strength.

### THE PRACTICAL ASSISTANT FOR:

FOOT

- + Rotate large-format panels from the vertical to the horizontal
- + Feeding large format panels to the processing machine

BATTERY

+ Transport of large-sized panels from the warehouse to the production hall

FI FCTRICAL

+ The feeding of large format panels into a panel saw

#### HIGHLIGHT

THIS IS WHAT MAKES THE TEAMER MOBILE LIFTER SPECIAL:

Six powerful suction pads with sensing valve for panel transport.

The compact design allows the Mobile Lifter to be moved as close as possible to the machines.

The head joint can be rotated 360° and is therefore flexibly adjustable.

The Mobile Lifter can be flexibly moved to the desired position by means of the handlebar.