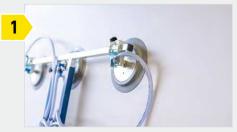

#### HIGHLIGHT

THIS IS WHAT MAKES THE TEAMER MOBILE LIFTER SPECIAL:

Six powerful suction pads with sensing valve for panel transport.

The compact design allows the Mobile Lifter to be moved as close as possible to the machines.