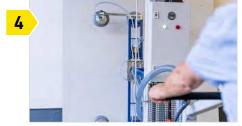

#### BATTERY CHARGING SYSTEM

The rechargeable battery system has two powerful rechargeable battery cells, which are easily charged via plug-in system.

#### **RADIO REMOTE CONTROL**

The Mobile Lifter can be flexibly controlled with the intuitive radio remote control.

MOBILE

SWIVELING

PARTICULARLY NARROW The 180° swivelling head joint enables panel handling in the tightest of spaces.