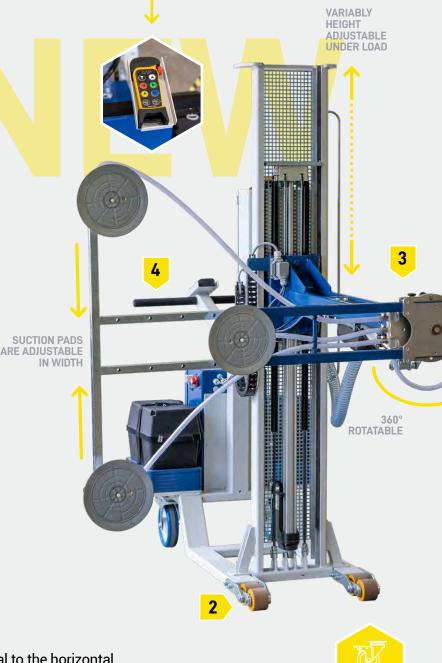

## THE PERFORMANCE PARTNER FOR LARGE-FORMAT PLATES

With the Mobile Lifter from Reinhold Beck Maschinenbau GmbH, handling large-format panels in your upright panel store will no longer be a problem in the future. Equipped with six gentle yet strong suction pads, a load capacity of up to 120 kg can be guaranteed. Panels with a size of 2,100 x 3,200 mm can be transported easily. An extra-sturdy hose, which serves as a vacuum tank, maintains the vacuum even when the powerful vacuum pump is switched off. This way, the vacuum can always be maintained and accidents or transport damage can be ruled out. In the future, you and your team can work ergonomically without using your own physical strength.

| Weight                                                     | 170 kg  |
|------------------------------------------------------------|---------|
| + a wireless, electric control system                      |         |
| + an automatic vacuum unit                                 |         |
| <ul> <li>an electric lifting and tilting system</li> </ul> |         |
| + a mobile base                                            |         |
| The Mobile Lifter ML-120 consists of:                      |         |
| Head joint rotation angle                                  | 360°    |
| Head joint rotation angle clockwise/counterclockwise       | 180     |
| Tilt angle forward-backward 180°, electrically operated    |         |
| Stacking of pallet heights up to 1,600 mm, electrically of | perated |
|                                                            |         |

#### **RADIO REMOTE CONTROL**

The Mobile Lifter can be flexibly controlled with the intuitive radio remote control.

MOBILE

SWIVELING

PARTICULARLY NARROW The 180° swivelling head joint enables panel handling in the tightest of spaces.

#### HIGHLIGHT

THIS IS WHAT MAKES THE TEAMER MOBILE LIFTER SPECIAL:

Six powerful suction pads with sensing valve for panel transport.

The compact design allows the Mobile Lifter to be moved as close as possible to the machines.

The head joint can be rotated 360° and is therefore flexibly adjustable.

The Mobile Lifter can be flexibly moved to the desired position by means of the handlebar.