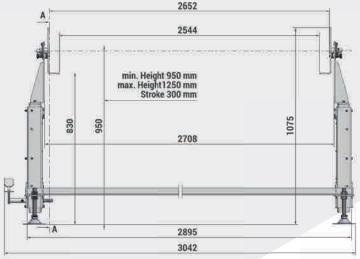

| Useful stroke                        | 300 mm             |
|--------------------------------------|--------------------|
| Construction height of the supporter |                    |
| AM 500 R                             | 950 mm             |
| Am 500 RHD                           | 850 mm             |
| AM 1200 R                            | individual         |
| Clear width between lifting columns  |                    |
| AM 500 R                             | 1,700 mm           |
| AM 500 RHD                           | 3,000 mm           |
| AM 1200 R                            | individual         |
| Lifting unit                         |                    |
| AM 500 R/AM 500 RHD                  | 1x left            |
| AM 1200 R                            | 1x left + 1x right |
| Weight                               | approx. 180 kg     |