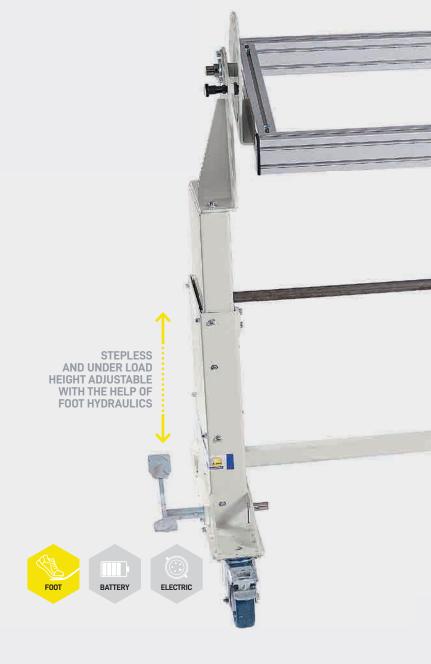

# 360° ROTOR | FH

max. 1,250 mm

Even if the load is uneven, the supporter AM 500 with 360° rotor can be continuously adjusted in height by 300 mm. The rotating frame of the rotor can be adjusted and fixed over 360° by means of a locking disc and a spring latch. Consequently the supporter with 360° rotor is the ideal assembly device to process the workpiece at the optimal height and inclination.

4 swivel castors (wheel ø 125 mm), 2 of which have brakes

AM 500 R: ART.: 300.110.00 AM 500 RHD: ART.: 300.120.00 AM 1200 R: ART.: 300.130.00